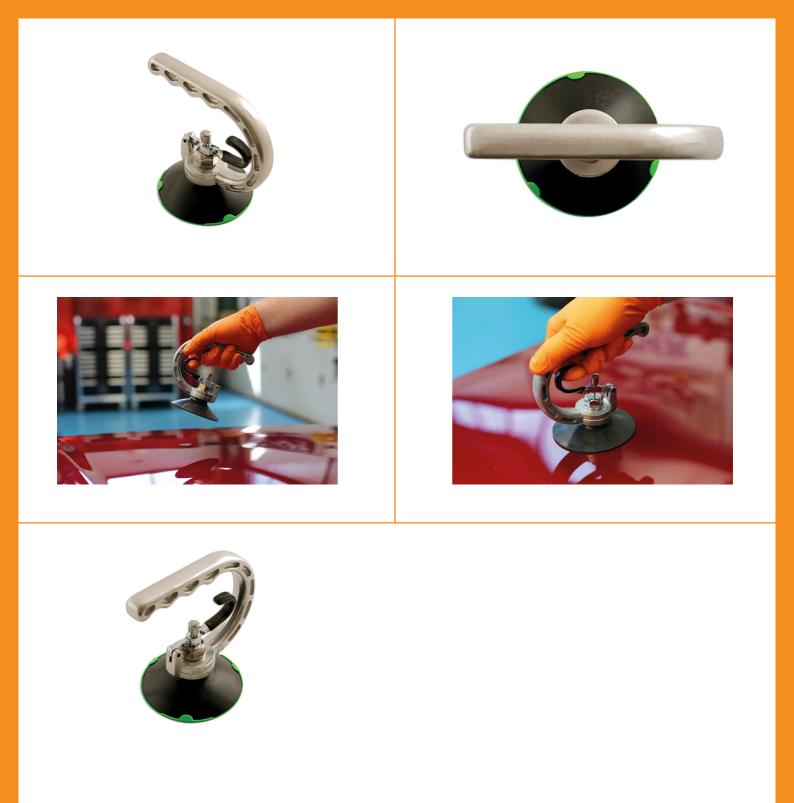

## Panel Cup 100mm

Aluminium framed panel cup, creating a powerful vacuum for panel repair.

## **Additional Information**

- Max. weight lifting capacity: 15kg. Diameter: 100mm.
- Lightweight frame made from high density aluminium. Made from durable rubber.
- Handy release lever for quick release.
- Can also be used to assist in glass panel installation by preventing the glass dropping down the channel.
- Other sized panel cups available, please see Power-TEC Part Nos. 91173 (75mm diameter), 91175 (125mm diameter). Full set of all 3 • sizes available, please see Pwer-TEC Part No. 91938.