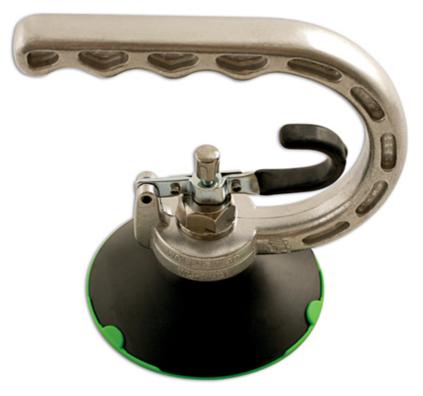

## Panel Cup 100mm

Aluminium framed panel cup, creating a powerful vacuum for panel repair.

## **Additional Information**

- Max. weight lifting capacity: 15kg. Diameter: 100mm.
- Lightweight frame made from high density aluminium. Made from durable rubber.
- Handy release lever for quick release.
- Can also be used to assist in glass panel installation by preventing the glass dropping down the channel.
- Other sized panel cups available, please see Power-TEC Part Nos. 91173 (75mm diameter), 91175 (125mm diameter). Full set of all 3 • sizes available, please see Pwer-TEC Part No. 91938.